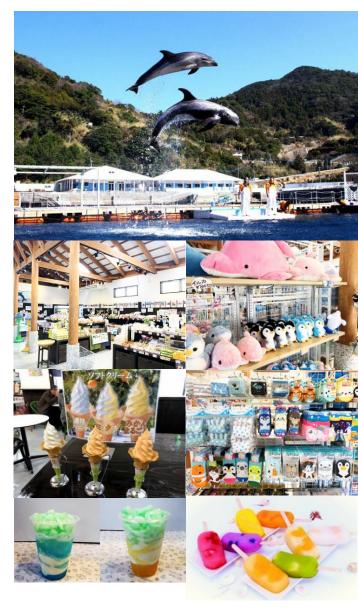

# **Tsukumi Dolphin Island park**

### Boat Tours & Water Sports, Outdoor Activities, Tours, More

Tsukumi Dolphin Island is known as a place that you can see a Dolphin show, boating, watching animals, and very rare place that you can swim with dolphin.

### Souvenir shop "Tsukumi Marche"

You can buy local souvenirs, drinks, ice cream, and more.